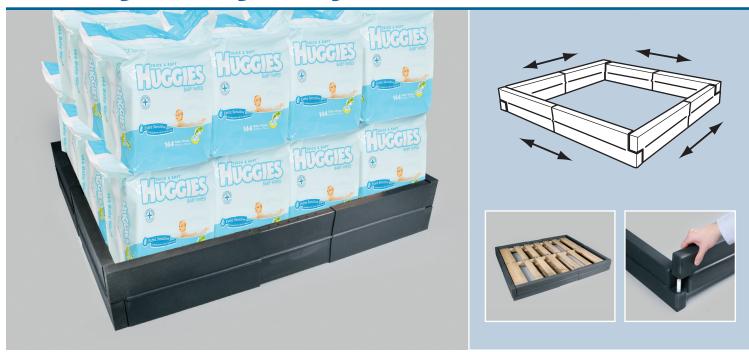

## Heavy-Duty Adjustable Pallet Guard

## Features and Benefits

- Ensure customer safety while improving pallet displays
- Guards fit around wood pallets for increased customer and employee safety
- Prevents damage to products, keeping pallets hidden but product visible
- Easy to install and adjustable
- Maintenance free, lightweight material will not crack, chip or break and can be used indoors or outdoors
- Will not bend, bow or sway
- Can be connected to form in-line displays from
- ◆ 38.5" to 58.5" W
- Kit weighs 13 lb
- Eco-friendly black 100% recycled plastic, USDA and FDA approved
- NSF Certified

## Prevent damage to products

Ensure customer safety while improving product displays with the Heavy-Duty Adjustable Pallet Guard. Pallet Guard is adjustable and can be connected to form in-line pallet displays, perfect for any plan-o-gram need.

Designed from heavy-duty plastic, Pallet Guard is a durable and reliable solution to maintain visual appeal for even the heaviest of displays.